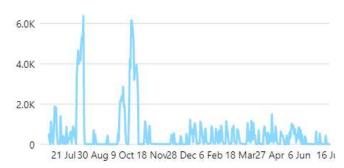

### 6. SOCIAL MEDIA & COMMUNICATIONS

Bret Mullavey provided summary of the traffic

Facebook Reach – 108,465 up 59.0% Instagram Reach – 49,539 up 31.7%

The 2021 Socials & Communications reports can be found attached at appendix 3

#### Reach

Facebook Page reach 6

108,465 1 59%

Instagram reach 6

49,539 ↑ 31.7%