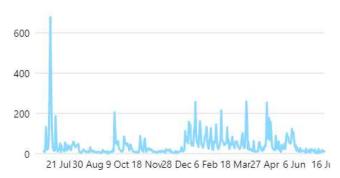

elong, VIC, Australia Sialkot, Punjab, Pakistan 2.5% 4.1% Bendigo, VIC, Australia Geelong, VIC, Australia 2.8% 2% Sydney, NSW, Australia Sydney, NSW, Australia 2.4% 1.9% Ballarat, VIC, Australia Brisbane, QLD, Australia 1.9% 1.4% Adelaide, SA, Australia 1.5% Brisbane, QLD, Australia 1.5% Perth, WA, Australia 1.4% Auckland, New Zealand 1.1% Sialkot, Punjab, Pakistan 1% Top countries Top countries Australia Australia 86.1% 59.4% United States United States 10.3% 4.9% Pakistan New Zealand 1.8% 2.8% Pakistan United Kingdom 1.4% 1.1% Canada Brazil 1% 0.7% Brazil 0.6% United Kingdom 0.6% Mexico 0.5% France

0.3% Germany 0.2%

#### Reach

Facebook Page reach 6

108,465 1 59%



Instagram reach 6

49,539 ↑ 31.7%



### Page and profile visits

Facebook Page visits 0



Instagram profile visits 0



### New likes and follows

Facebook Page new likes 6



Instagram new followers 0