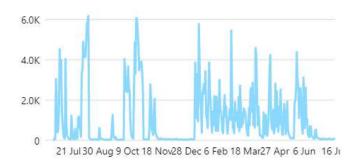

### 6. SOCIAL MEDIA & COMMUNICATIONS

Bret Mullavey provided summary of the traffic

Facebook Reach – 108,465 up 59.0% Instagram Reach – 49,539 up 31.7%

The 2021 Socials & Communications reports can be found attached at appendix 3

#### Reach

Facebook Page reach 6

108,465 1 59%

Instagram reach 6

49,539 ↑ 31.7%