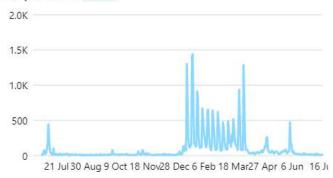

VIC, Australia 51.3% 39.1% Geelong, VIC, Australia Sialkot, Punjab, Pakistan 2.5% 4.1% Bendigo, VIC, Australia Geelong, VIC, Australia 2.8% 2% Sydney, NSW, Australia Sydney, NSW, Australia 2.4% 1.9% Ballarat, VIC, Australia Brisbane, QLD, Australia 1.9% 1.4% Adelaide, SA, Australia 1.5% Brisbane, QLD, Australia 1.5% Perth, WA, Australia 1.4% Auckland, New Zealand 1.1% Sialkot, Punjab, Pakistan 1% Top countries Top countries Australia Australia 86.1% 59.4% United States United States 10.3% 4.9% Pakistan New Zealand 1.8% 2.8% Pakistan United Kingdom 1.4% 1.1% Canada Brazil 1% 0.7% Brazil 0.6% United Kingdom 0.6% Mexico 0.5% France

0.3% Germany 0.2%

#### Reach

Facebook Page reach 6

108,465 1 59%



Instagram reach 6

49,539 ↑ 31.7%



### Page and profile visits

Facebook Page visits 0



Instagram profile visits 0



### New likes and follows

Facebook Page new likes 6



Instagram new followers 0